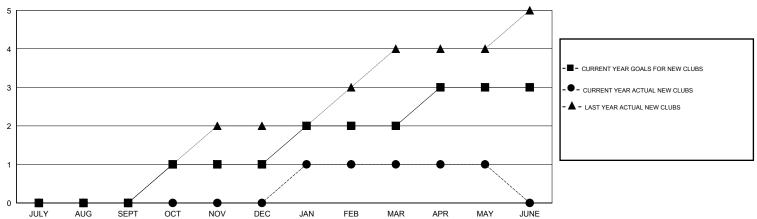

#### GOALS AND ACTUAL NEW CLUBS CUMULATIVE

## **LOCATION PHILIPPINES**

**GMT CA** 

| Clubs                 |               |           |               | Members               |                                                                |                                                              |                                                    |
|-----------------------|---------------|-----------|---------------|-----------------------|----------------------------------------------------------------|--------------------------------------------------------------|----------------------------------------------------|
| RESULTS FOR 2016-2017 |               |           |               | RESULTS FOR 2016-2017 |                                                                |                                                              |                                                    |
| QUARTER               | NEW CLUB GOAL | NEW CLUBS | DROPPED CLUBS | QUARTER               | NEW MEMBER GROWTH<br>NET GOAL (not reinstated<br>or transfers) | NEW MEMBER<br>GROWTH ACTUAL (not<br>reinstated or transfers) | DROPPED<br>MEMBERS ACTUAL<br>(including transfers) |
| JULY/AUG/SEPT         | 0             | 0         | 0             | JULY/AUG/SEPT         | 20                                                             | 34                                                           | 40                                                 |
| OCT/NOV/DEC           | 1             | 0         | 2             | OCT/NOV/DEC           | 45                                                             | 31                                                           | 72                                                 |
| JAN/FEB/MAR           | 1             | 1         | 3             | JAN/FEB/MAR           | 45                                                             | 88                                                           | 84                                                 |
| APR/MAY/JUNE          | 1             | 0         | 0             | APR/MAY/JUNE          | 45                                                             | 26                                                           | 6                                                  |