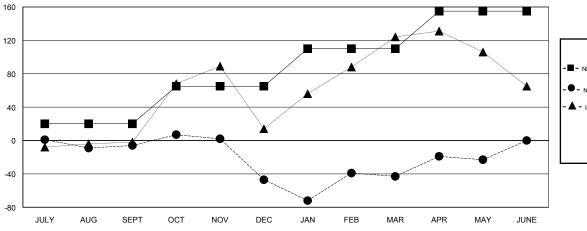

### GOALS AND ACTUAL MEMBERS CUMULATIVE

| ■ NEW MEMBER GROWTH NET GOAL      |  |
|-----------------------------------|--|
| NEW MEMBER GROWTH ACTUAL          |  |
| - ▲ - LAST YEAR MEMBERSHIP ACTUAL |  |

## **LOCATION PHILIPPINES**

**GMT CA** 

| Clubs                 |               |           |               | Members               |                                                                |                                                              |                                                    |
|-----------------------|---------------|-----------|---------------|-----------------------|----------------------------------------------------------------|--------------------------------------------------------------|----------------------------------------------------|
| RESULTS FOR 2016-2017 |               |           |               | RESULTS FOR 2016-2017 |                                                                |                                                              |                                                    |
| QUARTER               | NEW CLUB GOAL | NEW CLUBS | DROPPED CLUBS | QUARTER               | NEW MEMBER GROWTH<br>NET GOAL (not reinstated<br>or transfers) | NEW MEMBER<br>GROWTH ACTUAL (not<br>reinstated or transfers) | DROPPED<br>MEMBERS ACTUAL<br>(including transfers) |
| JULY/AUG/SEPT         | 0             | 0         | 0             | JULY/AUG/SEPT         | 20                                                             | 34                                                           | 40                                                 |
| OCT/NOV/DEC           | 1             | 0         | 2             | OCT/NOV/DEC           | 45                                                             | 31                                                           | 72                                                 |
| JAN/FEB/MAR           | 1             | 1         | 3             | JAN/FEB/MAR           | 45                                                             | 88                                                           | 84                                                 |
| APR/MAY/JUNE          | 1             | 0         | 0             | APR/MAY/JUNE          | 45                                                             | 26                                                           | 6                                                  |